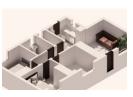

## **Features**

| Pets Allowed | Yes |                     |       |            |       |
|--------------|-----|---------------------|-------|------------|-------|
| Interior     |     | Exterior            |       | Sizes      |       |
| Bedrooms     | 3   | Carports / Parkings | 2     | Floor Size | 70m²  |
| Bathrooms    | 1   | Security            | Yes   | Land Size  | 178m² |
| Kitchens     | 1   | Pool                | No    |            |       |
| Recep. Rooms | 1   | Views               | False |            |       |
| Furnished    | No  |                     |       |            |       |