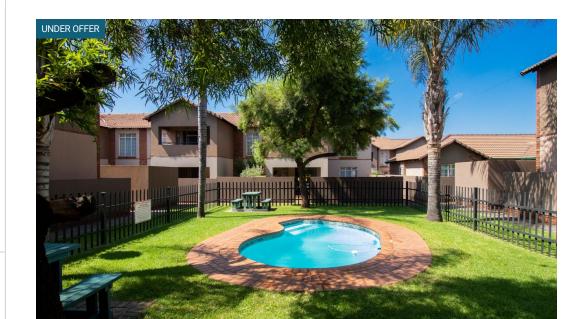

The complex also has a communal pool area and playground for the little once both areas with outside braai

Close to Brentwood Primary School Road up from Great North Road in Benoni and direct link to the main highways.

## **Features**

| Interior     |    | Exterior            |       | Sizes      |      |
|--------------|----|---------------------|-------|------------|------|
| Bedrooms     | 2  | Carports / Parkings | 1     | Floor Size | 82m² |
| Bathrooms    | 2  | Security            | Yes   |            |      |
| Kitchens     | 1  | Pool                | Yes   |            |      |
| Recep. Rooms | 2  | Views               | False |            |      |
| Furnished    | No |                     |       |            |      |