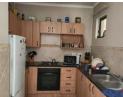

## 2 Bedroom apartment - Eldoraigne retirement estate

2 bedrooms / 1 bathroom / Balcony / Beautiful view / Single carport / Excellent condition /

The service centre boasts a broad range of services and amenities.

## Features

| Interior     |    | Fretarian           |      | Ci         |      |
|--------------|----|---------------------|------|------------|------|
| interior     |    | Exterior            |      | Sizes      |      |
| Bedrooms     | 2  | Carports / Parkings | 1    | Floor Size | 65m² |
| Bathrooms    | 1  | Security            | Yes  |            |      |
| Kitchens     | 1  | Pool                | No   |            |      |
| Recep. Rooms | 2  | Views               | True |            |      |
| Furnished    | No |                     |      |            |      |