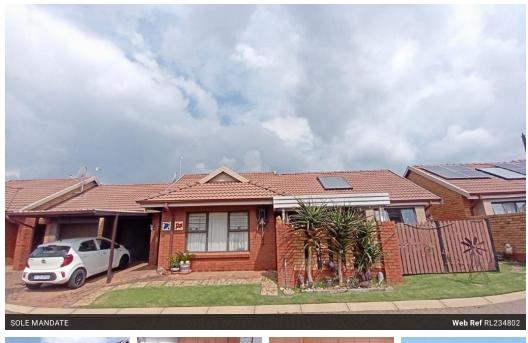

## 2 Bedroom House For Sale in most Sought after Retirement Estate in Centurion

Retirement!Retirement!Retirement

Eldoraigne Retirement Estate offers independant living for residents 50 years and up Neat and spacious 2 bedroom Simplex House with single Lock-up Garage Open plan kitchen with ample cupboars space and space for 2 under counter appliances and neat granite Tops Small store Room also next to kitchen that can be used as a pantry etc

2 well sized carpeted bedrooms with built-in cupboards

1 Full bathroom with bath, toilet and basin, main ensuite bathroom has a toilet and basin Patio with small garden and Louvre awning at the front and large courtyard at the back of the house. The estate offers 24 hour security, 24 Hour frail care and panic button assistance Restaurant, library, Tuck shop, laundry, and hair and Beauty Salon

## Features

| Pets Allowed | Yes |                     |       |            |                   |
|--------------|-----|---------------------|-------|------------|-------------------|
| Interior     |     | Exterior            |       | Sizes      |                   |
| Bedrooms     | 2   | Garages             | 1     | Floor Size | 118m <sup>2</sup> |
| Bathrooms    | 2   | Carports / Parkings | 1     |            |                   |
| Kitchens     | 1   | Security            | Yes   |            |                   |
| Recep. Rooms | 2   | Pool                | No    |            |                   |
| Furnished    | No  | Views               | False |            |                   |