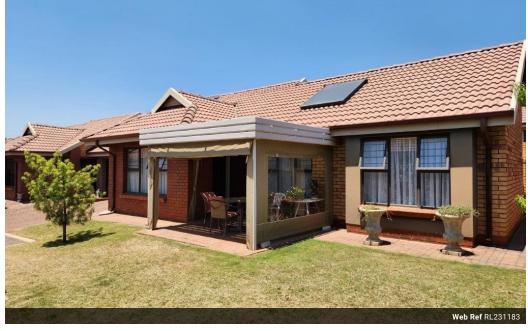

## 2 Bedroom Simplex with SOLAR - Eldoraigne retirement estate

2 bedrooms / 2 bathrooms / Solar system and Inverter / store room / covered patio / single garage / simplex / Excellent condition /

The service centre boasts a broad range of services and amenities.

## Features

| Pets Allowed | Yes |                     |       |            |
|--------------|-----|---------------------|-------|------------|
| Interior     |     | Exterior            |       | Sizes      |
| Bedrooms     | 2   | Garages             | 1     | Floor Size |
| Bathrooms    | 2   | Carports / Parkings | 1     |            |
| Kitchens     | 1   | Security            | Yes   |            |
| Recep. Rooms | 2   | Pool                | No    |            |
| Studies      | 1   | Views               | False |            |
| Furnished    | No  |                     |       |            |