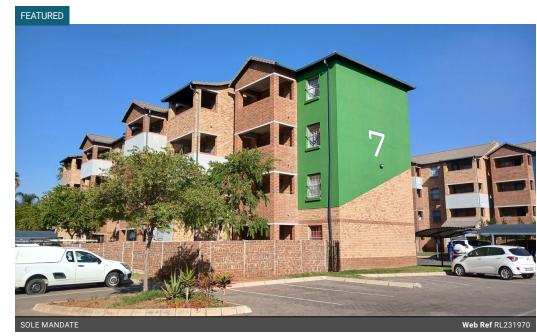

## Perfect investor opportunity or small family start

Perfect 2 bedroom, 1 bathroom apartment for sale in Heuweloord Centurion.

Open plan kitchen and lounge leading onto a private balcony. Kitchen with plenty built-in cupboards and space for a washing machine. Complete with stove and oven.

The 2 tiled bedrooms have built-in cupboards and share a bathroom with toilet, sink and a shower/bath combination.

The unit has pre-paid electricity for ease of management.

Covered parking in this secure, guarded estate.

Common areas in the complex include: Kids play areas, washing lines, laundromat and car wash services.

The complex is within a walking distance from shopping centers, fuel station and take away eateries.