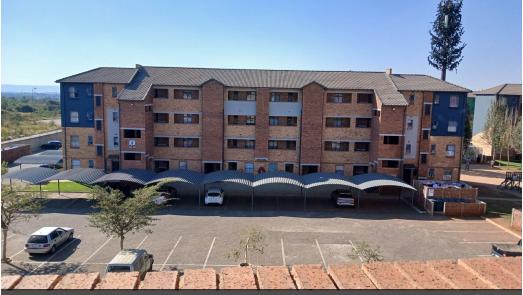

### Perfect investor opportunity or small family start!

This well-maintained apartment is the perfect investment opportunity for an investor or a first-time homebuyer. This apartment offers a comfortable and convenient living experience.

Bedrooms: 2 Fully fitted cupboard, tiled

Bathroom:

- A full bathroom, equipped with essential fixtures, complements the two bedrooms.

Kitchen:

- The kitchen is well-equipped with ample storage space, allowing you to organize your belongings efficiently.
- Additionally, there is a breakfast nook in the kitchen, perfect for enjoying a quick meal or intimate gatherings.

Appliances:

- The apartment provides space for both the washing machine and fridge, ensuring convenience and functionality.

### Features

| Interior     |    | Exterior            |       |
|--------------|----|---------------------|-------|
| Bedrooms     | 2  | Carports / Parkings | 1     |
| Bathrooms    | 1  | Security            | Yes   |
| Kitchens     | 1  | Pool                | No    |
| Recep. Rooms | 1  | Views               | False |
| Furnished    | No |                     |       |