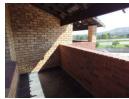

The kitchen features stylish built-in cupboards with a granite countertop, and it flows beautifully into an open-plan lounge that leads to a spacious private balcony — ideal for relaxing or entertaining guests.