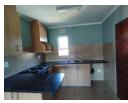

The kitchen features stylish built-in cupboards with a granite countertop, and it flows beautifully into an open-plan lounge that leads to a spacious private balcony — ideal for relaxing or entertaining guests.