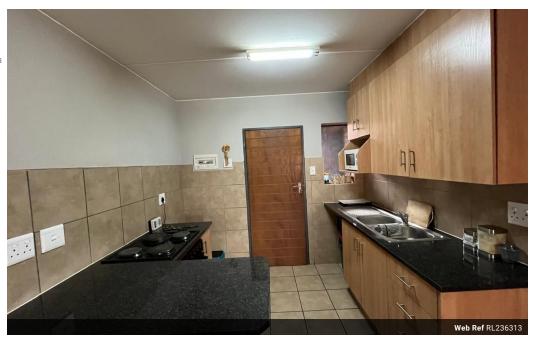

## everything you need around you

Welcome to Route 82 Security Complex—a beautiful, secure, and convenient place to call home.

This modern 1st floor apartment features:

- Fully tiled floors with sleek ceramic tiles
- · A stylish kitchen with built-in cupboards, granite countertops, and a quality stove
- · An open-plan lounge, fiber and DSTV ready
- A private balcony for relaxation
- 2 bedrooms with modern built-in cupboards
  1 full bathroom with a bathtub, showerhead, and shower glass
- · Pre-paid water & electricity
- 1 covered parking space
- · A kids' play area
- · On-site mini tuck shop, car wash, and laundry facility

## Features

| Interior     |    | Exterior            |       | Sizes      |      |
|--------------|----|---------------------|-------|------------|------|
| Bedrooms     | 2  | Carports / Parkings | 1     | Floor Size | 54m² |
| Bathrooms    | 1  | Security            | Yes   |            |      |
| Kitchens     | 1  | Pool                | No    |            |      |
| Recep. Rooms | 1  | Views               | False |            |      |
| Furnished    | No |                     |       |            |      |