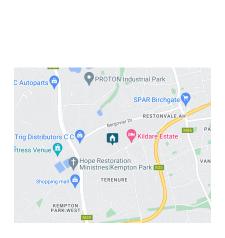

The Midriver Estate is situated within closer proximity to important amenities like schools, shopping centres and medical centres. It is also about 12km form the Mall of Africa in Midrand and about 10km from the OR Tambo airport.

The Estate also provides easy access to major regional and National Roads like the N3, N1, R24 and R21 to the OR Tambo airport.