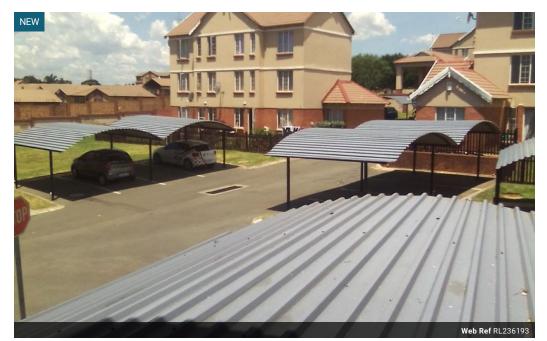

Large open plan tiled lounge/dining,

Kitchen with ample storage space, with space for washing machine, dishwasher, dryer and double door fridge.

The unit has a single carport allocated with plenty of additional visitors parking and 24 hour security.