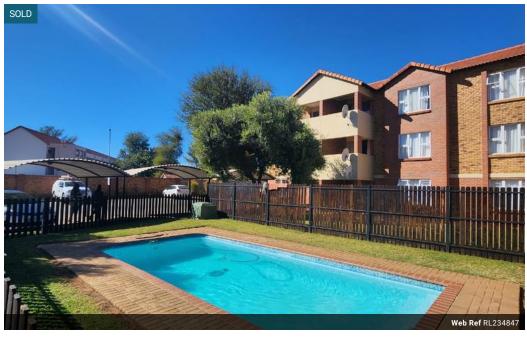

### 2 Bedroom Apartment Sold in Onverwacht

This ground floor unit is conveniently located close to schools, the TVET college, mall, and is approximately 15km from Exxaro Grootegeluk mine, Medupi, and Matimba power stations. The unit has 2 bedrooms, both equipped with built-in cupboards. The bathroom includes a bathtub and a shower over the bath. The kitchen and lounge are designed in an open-plan layout and can contribute to a contemporary and sociable living environment. The property offers 24-hour manned security. Residents can enjoy amenities such as a communal swimming pool and a braai area. There is one designated parking space provided for residents. Call us today to schedule a viewing.