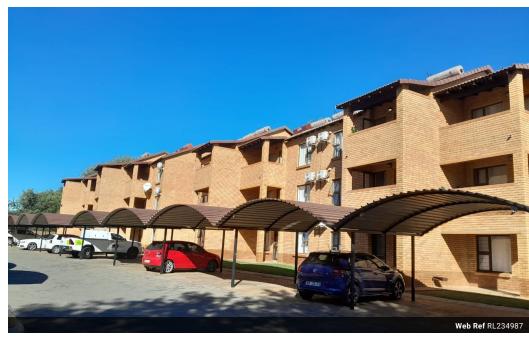

## 2 Bedroom Apartment For Sale in Onverwacht

The unit is located in Onverwacht, Lephalale, approximately 15 kilometers from Exxaro.

This unit has 2 bedrooms, both of which come equipped with air conditionin and built-in cupboards. The bathroom in this unit includes a bathtub as well as a shower over the bath. The kitchen and lounge are designed in an open-plan layout.

Some additional features include:

- · 24-hour manned security
- Communal Swimming Pool
- Braai Area
- One Designated Parking Space

Contact us today to arrange a viewing

## Features

| Interior     |    | Exterior            |       | Sizes      |                  |
|--------------|----|---------------------|-------|------------|------------------|
| Bedrooms     | 2  | Carports / Parkings | 1     | Floor Size | 55m <sup>2</sup> |
| Bathrooms    | 1  | Security            | Yes   |            |                  |
| Kitchens     | 1  | Pool                | Yes   |            |                  |
| Recep. Rooms | 1  | Views               | False |            |                  |
| Furnished    | No |                     |       |            |                  |