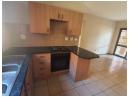

## 2 Bedroom Apartment For Sale in Onverwacht

The unit is located in Onverwacht, Lephalale, approximately 15 kilometers from Exxaro.

This unit has 2 bedrooms, both of which come equipped with air conditionin and built-in cupboards. The bathroom in this unit includes a bathtub as well as a shower over the bath. The kitchen and lounge are designed in an open-plan layout.