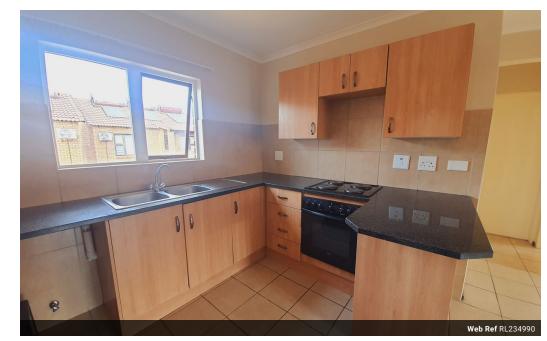

The unit has 2 bedrooms, both of which come equipped with air conditioning and built-in cupboards. The bathroom in this unit includes a bathtub as well as a shower over the bath.

The kitchen and lounge are designed in an open-plan layout.