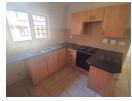

The unit has 2 bedrooms, both equipped with air conditioners and built-in cupboards.

The bathroom includes a bathtub and a convenient shower over the bath.

The kitchen and lounge are designed in an open-plan layout.