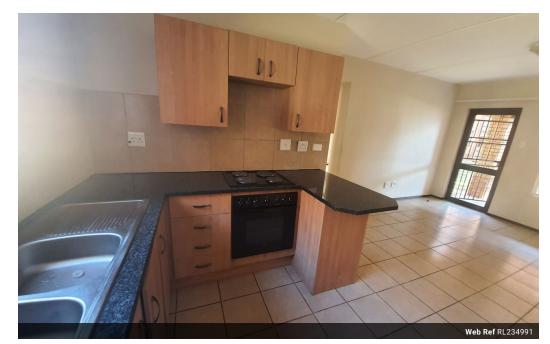

The unit has 2 bedrooms, both equipped with air conditioners and built-in cupboards.

The bathroom includes a bathtub and a convenient shower over the bath.

The kitchen and lounge are designed in an open-plan layout.