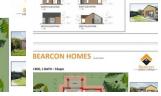

## BEARCON HOMES (001947150307)

# 2 BED, 1 BATH - 55sqm

Web Ref RL20226

R750,000

Monthly Bond Repayment R7,614.22 Calculated over 20 years at 10.75% with no deposit.

Transfer Costs R25,898.00 Bond Costs R19,565.00

These calculations are only a guide. Please ask your conveyancer for exact calculations.