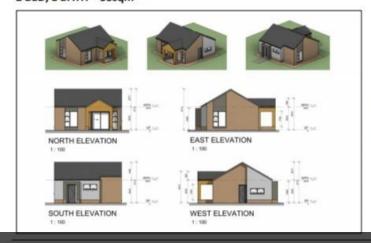

## Pretoria North New Developments

Welcome to your NEW home

Nothing beats being the first owner of a property that has just been built.

This 2 bedroom house is a part of a new development in the Pretoria North area. The property will be in an estate and it will be equipped with a bathroom, kitchen, a lounge with space available for dinning area.

### **Features**

| Interior     |     | Exterior |    | Sizes      |      |
|--------------|-----|----------|----|------------|------|
| Bedrooms     | 2   | Garages  | 2  | Floor Size | 57m² |
| Bathrooms    | 1   | Pool     | No |            |      |
| Kitchens     | 1   |          |    |            |      |
| Recep. Rooms | 1.5 |          |    |            |      |