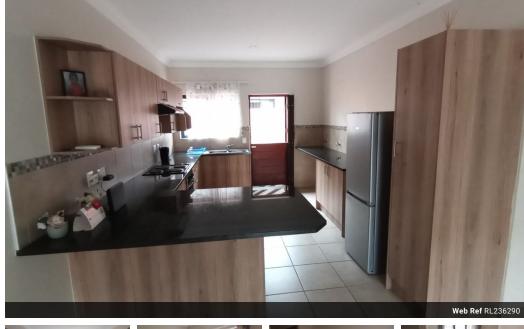

## 3 Bedroom Simplex For Sale in Equestria

Spacious and modern 3 bedrooms, 2 bathrooms townhouses with private gardens & lock garages! Main Bedroom, spacious with ensuite full bath with shower. Patio with a build in braai.

## Features

Extras

24 Hour Access Electric Garage

| Pets Allowed | Yes |                     |       |            |       |
|--------------|-----|---------------------|-------|------------|-------|
| Interior     |     | Exterior            |       | Sizes      |       |
| Bedrooms     | 3   | Garages             | 2     | Floor Size | 149m² |
| Bathrooms    | 2   | Carports / Parkings | 1     |            |       |
| Kitchens     | 1   | Security            | Yes   |            |       |
| Recep. Rooms | 2   | Pool                | Yes   |            |       |
| Furnished    | No  | Views               | False |            |       |