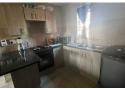

Stylish & Functional Apartments

Oxford Heights features contemporary 2-bedroom, 1-bathroom apartments designed for comfort and functionality. Each unit boasts:

- Open-plan living areas with modern finishes
- A well-equipped kitchen with built-in cupboards, an oven, and a hob
- Either a patio (ground floor units) or a Juliet balcony (upper floors)
- Pre-paid electricity and water meters
- Solar geysers for energy efficiency
- Fibre-ready...

## **Features**

| Interior     |    | Exterior            |       | Sizes      |      |
|--------------|----|---------------------|-------|------------|------|
| Bedrooms     | 2  | Carports / Parkings | 1     | Floor Size | 56m² |
| Bathrooms    | 1  | Security            | Yes   |            |      |
| Kitchens     | 1  | Pool                | Yes   |            |      |
| Recep. Rooms | 1  | Views               | False |            |      |
| Furnished    | No |                     |       |            |      |