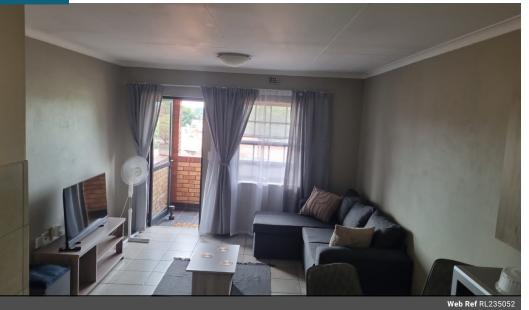

Stylish & Functional Apartments

Oxford Heights features contemporary 2-bedroom, 1-bathroom apartments designed for comfort and functionality. Each unit boasts:

- Open-plan living areas with modern finishes
- A well-equipped kitchen with built-in cupboards, an oven, and a hob
- Either a patio (ground floor units) or a Juliet balcony (upper floors)
- Pre-paid electricity and water meters - Solar geysers for energy efficiency

Size

53m<sup>2</sup>

24 Hour Access ADSL Balcony Security Gate Open Plan Kitchen