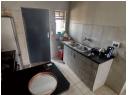

Stylish & Functional Apartments

Oxford Heights features contemporary 2-bedroom, 1-bathroom apartments designed for comfort and functionality. Each unit

- Open-plan living areas with modern finishes A well-equipped kitchen with built-in cupboards, an oven, and a hob
- Either a patio (ground floor units) or a Juliet balcony (upper floors)
- Pre-paid electricity and water meters
- Solar geysers for energy efficiency
- Fibre-ready connectivity for seamless internet access