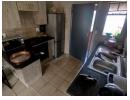

Stylish & Functional Apartments

Oxford Heights features contemporary 2-bedroom, 1-bathroom apartments designed for comfort and functionality. Each unit

- Open-plan living areas with modern finishes A well-equipped kitchen with built-in cupboards, an oven, and a hob
- Either a patio (ground floor units) or a Juliet balcony (upper floors)
- Pre-paid electricity and water meters
- Solar geysers for energy efficiency
- Fibre-ready connectivity for seamless internet access