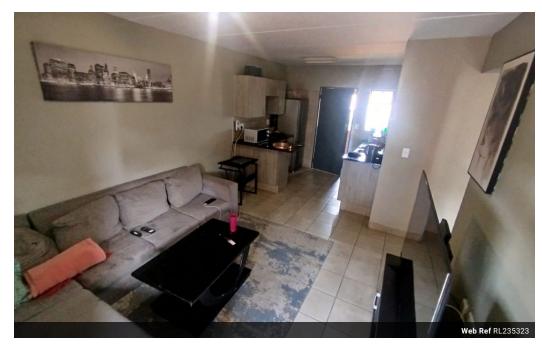

Stylish & Functional Apartments

Oxford Heights features contemporary 2-bedroom, 1-bathroom apartments designed for comfort and functionality. Each unit

- Open-plan living areas with modern finishes A well-equipped kitchen with built-in cupboards, an oven, and a hob
- Either a patio (ground floor units) or a Juliet balcony (upper floors)
- Pre-paid electricity and water meters
- Solar geysers for energy efficiency
- Fibre-ready connectivity for seamless internet access

## **Features**

Furnished

| Interior     |   | Exterior            |      | Sizes      |      |
|--------------|---|---------------------|------|------------|------|
| Bedrooms     | 2 | Carports / Parkings | 1    | Floor Size | 53m² |
| Bathrooms    | 1 | Security            | Yes  |            |      |
| Kitchens     | 1 | Pool                | Yes  |            |      |
| Recep. Rooms | 1 | Views               | True |            |      |