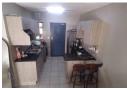

Stylish & Functional Apartments

Oxford Heights features contemporary 2-bedroom, 1-bathroom apartments designed for comfort and functionality. Each unit boasts:

- Open-plan living areas with modern finishes
- A well-equipped kitchen with built-in cupboards, an oven, and a hob
- Either a patio (ground floor units) or a Juliet balcony (upper floors)
- Pre-paid electricity and water meters
- Solar geysers for energy efficiency
- Fibre-ready...