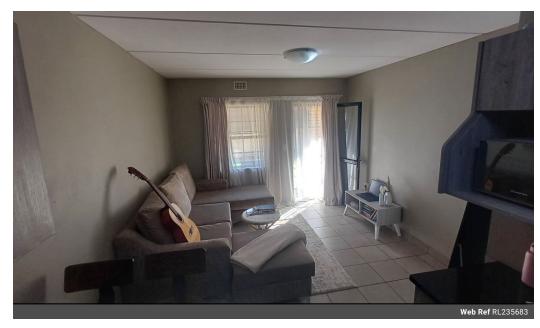

Stylish & Functional Apartments

Oxford Heights features contemporary 2-bedroom, 1-bathroom apartments designed for comfort and functionality. Each unit boasts:

- Open-plan living areas with modern finishes
- A well-equipped kitchen with built-in cupboards, an oven, and a hob
- Either a patio (ground floor units) or a Juliet balcony (upper floors)
- Pre-paid electricity and water meters
- Solar geysers for energy efficiency
- Fibre-ready...