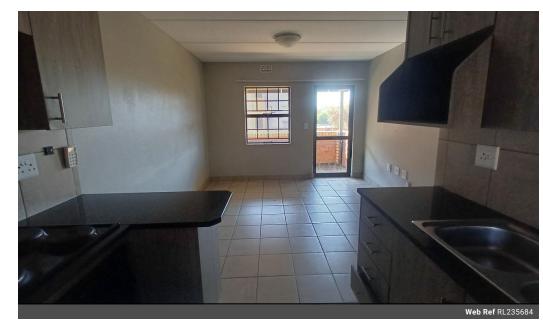

Stylish & Functional Apartments

Oxford Heights features contemporary 2-bedroom, 1-bathroom apartments designed for comfort and functionality. Each unit boasts:

- Open-plan living areas with modern finishes
- A well-equipped kitchen with built-in cupboards, an oven, and a hob
- Either a patio (ground floor units) or a Juliet balcony (upper floors)
- Pre-paid electricity and water meters
- Solar geysers for energy efficiency - Fibre-ready...