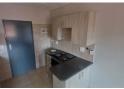

Stylish & Functional Apartments

Oxford Heights features contemporary 2-bedroom, 1-bathroom apartments designed for comfort and functionality. Each unit boasts:

- Open-plan living areas with modern finishes
- A well-equipped kitchen with built-in cupboards, an oven, and a hob
- Either a patio (ground floor units) or a Juliet balcony (upper floors)
- Pre-paid electricity and water meters
- Solar geysers for energy efficiency - Fibre-ready...