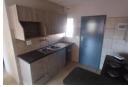

Stylish & Functional Apartments

Oxford Heights features contemporary 2-bedroom, 1-bathroom apartments designed for comfort and functionality. Each unit boasts:

- Open-plan living areas with modern finishes
- A well-equipped kitchen with built-in cupboards, an oven, and a hob
- Either a patio (ground floor units) or a Juliet balcony (upper floors)
- Pre-paid electricity and water meters
- Solar geysers for energy efficiency - Fibre-ready...

## **Features**

| Interior     |    | Exterior            |       | Sizes      |      |
|--------------|----|---------------------|-------|------------|------|
| Bedrooms     | 2  | Carports / Parkings | 1     | Floor Size | 48m² |
| Bathrooms    | 1  | Security            | Yes   |            |      |
| Kitchens     | 1  | Pool                | Yes   |            |      |
| Recep. Rooms | 1  | Views               | False |            |      |
| Furnished    | No |                     |       |            |      |