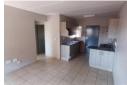

Stylish & Functional Apartments

Oxford Heights features contemporary 2-bedroom, 1-bathroom apartments designed for comfort and functionality. Each unit boasts:

- Open-plan living areas with modern finishes
- A well-equipped kitchen with built-in cupboards, an oven, and a hob
- Either a patio (ground floor units) or a Juliet balcony (upper floors)
- Pre-paid electricity and water meters
- Solar geysers for energy efficiency - Fibre-ready...

## **Features**

| Interior     |    | Exterior            |       | Sizes      |      |
|--------------|----|---------------------|-------|------------|------|
| Bedrooms     | 2  | Carports / Parkings | 1     | Floor Size | 48m² |
| Bathrooms    | 1  | Security            | Yes   |            |      |
| Kitchens     | 1  | Pool                | Yes   |            |      |
| Recep. Rooms | 1  | Views               | False |            |      |
| Furnished    | No |                     |       |            |      |