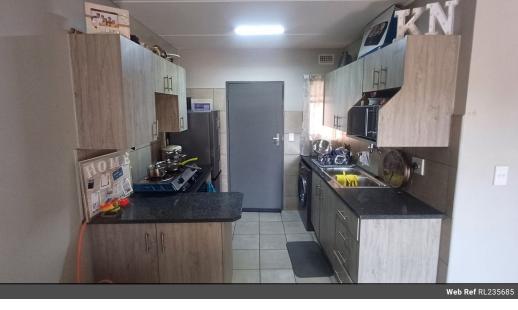

Stylish & Functional Apartments

Oxford Heights features contemporary 2-bedroom, 1-bathroom apartments designed for comfort and functionality. Each unit boasts:

- Open-plan living areas with modern finishes
- A well-equipped kitchen with built-in cupboards, an oven, and a hob
- Either a patio (ground floor units) or a Juliet balcony (upper floors)
- Pre-paid electricity and water meters
- Solar geysers for energy efficiency
- Fibre-ready...

## **Features**

| Interior     |    | Exterior            |       | Sizes      |      |
|--------------|----|---------------------|-------|------------|------|
| Bedrooms     | 2  | Carports / Parkings | 1     | Floor Size | 48m² |
| Bathrooms    | 1  | Security            | Yes   |            |      |
| Kitchens     | 1  | Pool                | Yes   |            |      |
| Recep. Rooms | 1  | Views               | False |            |      |
| Furnished    | No |                     |       |            |      |