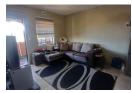

Stylish & Functional Apartments

Oxford Heights features contemporary 2-bedroom, 1-bathroom apartments designed for comfort and functionality. Each unit

- Open-plan living areas with modern finishes A well-equipped kitchen with built-in cupboards, an oven, and a hob
- Either a patio (ground floor units) or a Juliet balcony (upper floors)
- Pre-paid electricity and water meters
- Solar geysers for energy efficiency
- Fibre-ready connectivity for seamless internet access

## **Features**

| Interior     |    | Exterior            |      | Sizes      |      |
|--------------|----|---------------------|------|------------|------|
| Bedrooms     | 2  | Carports / Parkings | 1    | Floor Size | 54m² |
| Bathrooms    | 1  | Security            | Yes  |            |      |
| Kitchens     | 1  | Pool                | Yes  |            |      |
| Recep. Rooms | 1  | Views               | True |            |      |
| Furnished    | No |                     |      |            |      |