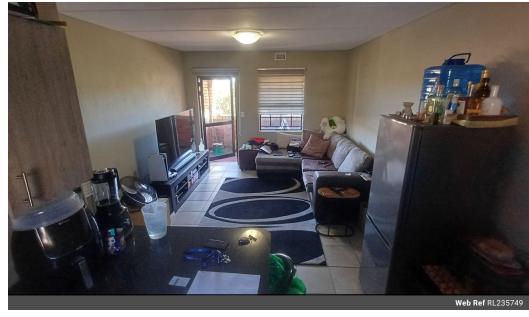

Stylish & Functional Apartments

Oxford Heights features contemporary 2-bedroom, 1-bathroom apartments designed for comfort and functionality. Each unit

- Open-plan living areas with modern finishes A well-equipped kitchen with built-in cupboards, an oven, and a hob
- Either a patio (ground floor units) or a Juliet balcony (upper floors)
- Pre-paid electricity and water meters
- Solar geysers for energy efficiency
- Fibre-ready connectivity for seamless internet access

## **Features**

| Interior     |    | Exterior            |      | Sizes      |      |
|--------------|----|---------------------|------|------------|------|
| Bedrooms     | 2  | Carports / Parkings | 1    | Floor Size | 54m² |
| Bathrooms    | 1  | Security            | Yes  |            |      |
| Kitchens     | 1  | Pool                | Yes  |            |      |
| Recep. Rooms | 1  | Views               | True |            |      |
| Furnished    | No |                     |      |            |      |