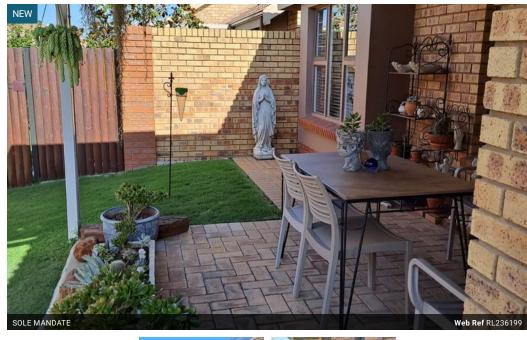

#### Premium Features

- Open-plan living with ample cupboard space
- Spacious living/dining room opening onto a patio with enclosedprivate garden
  2 Luxurious bedrooms with full-length built-in wardrobes. Main bedroom en-suite bathroom with shower.
- Small room that can serve either as storeroom, study ,laundry or hobby room
- 1 bathroom with bath
- Single garage with carport
- 5Kva Solar System

Built in Wardrobes Communal Braai Area Courtyard Covered Patio Electric Garage Fibre Medical Care Wheelchair Accessible