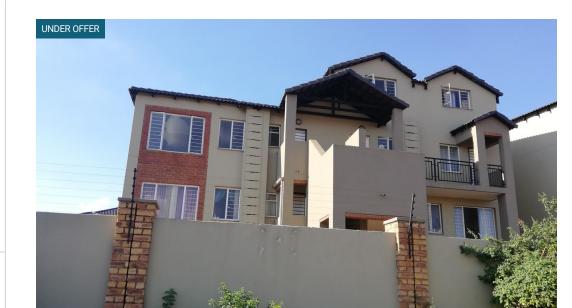

## Ground floor 2 bedroom apartment

Modern 2 bedroom ground floor unit with own garden enclosed with picket fence 1 full bathroom with shower 1 open lounge with sliding door 1 open plan kitchen with built-in cupboards

2 spaces for washing machines

Carpeted flooring in bedrooms Prepaid electricity

24 hr security

Pool, braai, play area

Close to retirement villages

Close to malls, shopping centres, school, creches and important routes.