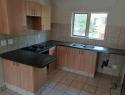

## **Features**

| Interior     |    | Exterior            |       | Sizes      |      |
|--------------|----|---------------------|-------|------------|------|
| Bedrooms     | 2  | Carports / Parkings | 1     | Floor Size | 63m² |
| Bathrooms    | 1  | Security            | Yes   |            |      |
| Kitchens     | 1  | Pool                | No    |            |      |
| Recep. Rooms | 1  | Views               | False |            |      |
| Furnished    | No |                     |       |            |      |