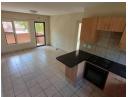

## **Features**

| Interior     |    | Exterior            |       | Sizes      |      |
|--------------|----|---------------------|-------|------------|------|
| Bedrooms     | 2  | Carports / Parkings | 1     | Floor Size | 63m² |
| Bathrooms    | 1  | Security            | Yes   |            |      |
| Kitchens     | 1  | Pool                | No    |            |      |
| Recep. Rooms | 1  | Views               | False |            |      |
| Furnished    | No |                     |       |            |      |