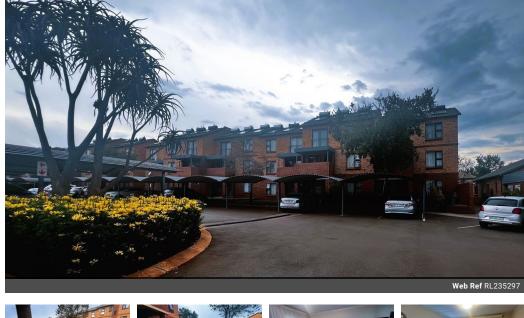

# 2 Bedroom Ground Floor Unit

Stylish Ground Floor Unit.

This modern ground floor unit has 2 bedrooms, 1 full bathroom, well-equipped kitchen, and a spacious living room.

In addition, the property has a semi-enclosed patio that leads to the well manicured garden, allowing for a relaxed environment.

The security estate has solar geysers, giving you an opportunity to save on that electricity bill. It has a playground, jungle gym, kiosk, and plenty of parking for visitors.

The property is conveniently situated near shopping centers, fuel stations, good schools, and major roads.