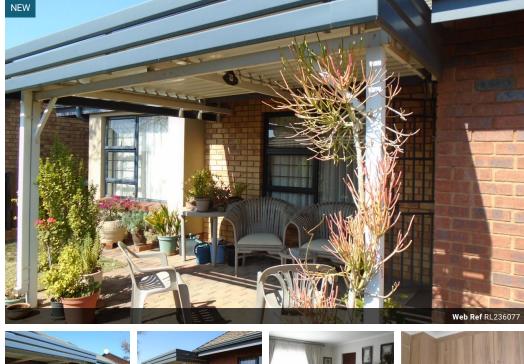

## FOR SALE 2 BEDROOM HOUSE IN BRONBERG RETIREMENT ESTATE

Beautiful Townhouse in this very popular Retirement Estate.

This House offers the following: Open-plan lounge/dining room and modern kitchen. Two bedrooms with 2 bathrooms, Storage Room, Single garage, Single Carport, private garden and a courtyard.

24-hour frail-care center, medical consulting room, 24-hour access control and security, and a Fully Functional lifestyle center. Services and facilities:

Laundromat, Dining hall, Hair and Beauty salon, Events hall, Restaurant and Bar. Braai area, 2 Swimming pools (Heated and cold) Lots of social events, Activities: Line Dancing, Bingo, Pilates. Water Aerobics Bronberg Retirement Estate also offer the following Services: