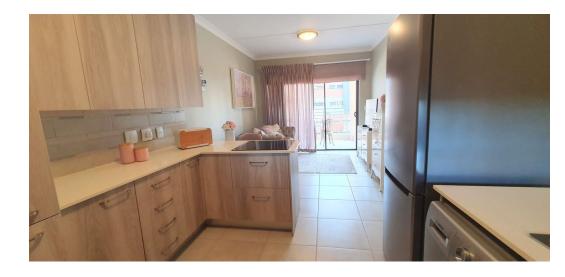

One bedroom apartment near the Lifestyle Center

The bedroom is spacious with build in cupboards, north facing

The bathroom is en-suite with a shower, toilet and washbasin
The kitchen and living area is open plan, opening up to the balcony

The kitchen has a stove, oven, ample cupboards, plugs, space for a microwave, space for a washing machine and fridge, double wash basin

The apartment has a solar geyser

The apartment has a panic button for any emergencies, assistance is 24 hours a day