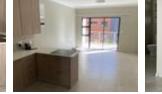

2 Bedrooms with built-in cupboards, 1 bathroom (with walk-in shower, extractor fan, basin and toilet). Upmarket kitchen with "softclose" drawers, Bosch oven and stove and space for 2 automatic appliances (i.e washing machine and fridge). Open-plan living area opening up to a sunny, holiday-like balcony. The apartment comes with 1 basement parking bay.