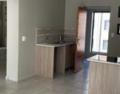

2 Bedrooms with built-in cupboards, 1 bathroom (with walk-in shower, extractor fan, basin and toilet). Upmarket kitchen with "softclose" drawers, Bosch oven and stove and space for 2 automatic appliances (i.e washing machine and fridge). Open-plan living area opening up to a sunny, holiday-like balcony. The apartment comes with 1 basement parking bay.