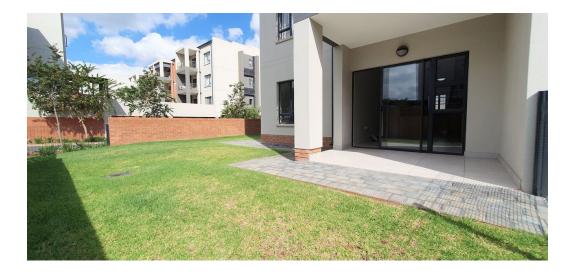

### GROUND FLOOR CORNER UNIT TWO BEDROOM APARTMENT FOR SALE

WATERKLOOF MARINA RETIREMENT ESTATE

Luxurious Two-Bedroom Apartment, ground floor corner unit. Large garden

Apartment Features: Two bedrooms with built-in cupboards

One bathroom with shower, toilet, and washbasin

- Spacious open-concept living and dining area Kitchen equipped with a stove, oven, and space for a dishwasher, washing machine and fridge
- Ample kitchen storage, including vegetable drawers The patio is accessible from the living area

Additional Features: Solar geyser Prepaid electricity Panic button Allocated carport for exclusive use

24 Hour Access 24 Hour Response