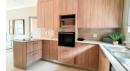

## TWO BEDROOM APARTMENT WITH A BEAUTIFUL VIEW

Retirement! Retirement! Retirement!

Waterkloof Marina Retirement Estate

This two-bedroom apartment offers spacious bedrooms with built-in cupboards and a bathroom featuring a shower, toilet, and washbasin. The open-plan kitchen and living area leads to a balcony with a beautiful view. The kitchen is equipped with a stove, oven, space for a washing machine, dishwasher and refrigerator, and ample cupboards.

A designated laundry area is available on the same floor. The building provides reliable elevator access, and the apartment is fitted with a solar geyser to reduce water heating costs. Electricity is prepaid. A panic button is included for emergencies. You have your own designated parking space for your vehicle. The beautifully landscaped garden is within walking distance. Connectivity includes Wi-Fi and internal telephone...