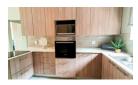

## TWO BEDROOM APARTMENT WITH A BEAUTIFUL VIEW

Retirement! Retirement! Retirement!

Waterkloof Marina Retirement Estate

This two-bedroom apartment offers spacious bedrooms with built-in cupboards and a bathroom featuring a shower, toilet, and washbasin. The open-plan kitchen and living area leads to a balcony with a beautiful view. The kitchen is equipped with a stove, oven, space for a washing machine, dishwasher and refrigerator, and ample cupboards.