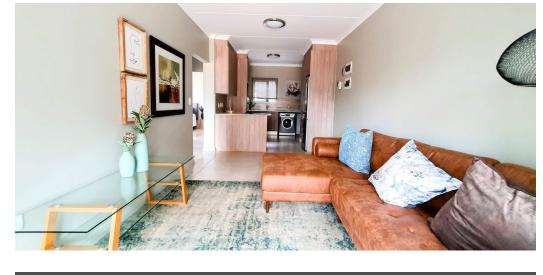

## TWO BEDROOM APARTMENT WITH A BEAUTIFUL VIEW

Retirement! Retirement! Retirement!

Waterkloof Marina Retirement Estate

This two-bedroom apartment offers spacious bedrooms with built-in cupboards and a bathroom featuring a shower, toilet, and washbasin. The open-plan kitchen and living area leads to a balcony with a beautiful view. The kitchen is equipped with a stove, oven, space for a washing machine, dishwasher and refrigerator, and ample cupboards.

A designated laundry area is available on the same floor. The building provides reliable elevator access, and the apartment is fitted with a solar geyser to reduce water heating costs. Electricity is prepaid. A panic button is included for emergencies. You have your own designated parking space for your vehicle. The beautifully landscaped garden is within walking distance. Connectivity includes Wi-Fi and internal telephone...