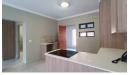

This one-bedroom apartment has a spacious bedroom with built-in cupboards and an en-suite bathroom that includes a shower,

toilet, and washbasin.
The open-plan kitchen and living area opens via a sliding door to the balcony
The kitchen is equipped with a stove, oven, and space for a washing machine and refrigerator.