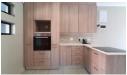

This one-bedroom apartment has a spacious bedroom with built-in cupboards and an en-suite bathroom that includes a shower,

toilet, and washbasin.
The open-plan kitchen and living area opens via a sliding door to the balcony
The kitchen is equipped with a stove, oven, and space for a washing machine and refrigerator.