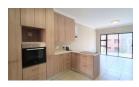

This one-bedroom apartment has a spacious bedroom with built-in cupboards and an en-suite bathroom that includes a shower,

toilet, and washbasin.
The open-plan kitchen and living area opens via a sliding door to the balcony
The kitchen is equipped with a stove, oven, and space for a washing machine and refrigerator.