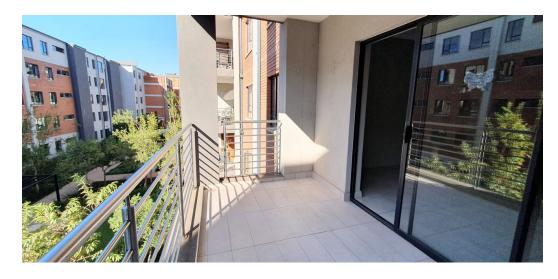

This one-bedroom apartment has a spacious bedroom with built-in cupboards and an en-suite bathroom that includes a shower,

toilet, and washbasin.
The open-plan kitchen and living area opens via a sliding door to the balcony
The kitchen is equipped with a stove, oven, and space for a washing machine and refrigerator.