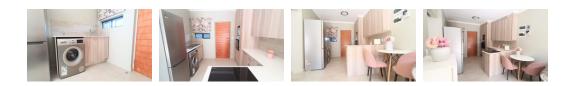

Apartment Features

Spacious bedroom with built-in cupboards Modern bathroom with shower, toilet, and wash basin Open-plan kitchen and living area with a private balcony Kitchen includes a stove, oven, and space for a fridge and washing machine Solar-assisted geyser and prepaid electricity for energy efficiency Panic button system for immediate emergency response Wi-Fi connectivity and internal telephone handsets

Single parking bay included Communal washing lines on the same floor for convenience

Sunnortive