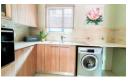

Modern 2-bedroom apartment:

Two bedrooms with built-in cupboards

One bathroom with a shower, toilet, and wash basin
Open plan kitchen, living and dining area, with a sliding door to the sunny balcony
The kitchen boasts plentiful cupboards and has space and connections for a washing machine, dishwasher, and a single-door fridge. It features a beautiful Quartz countertop, as well as a stovetop and oven. The washing machine allows residents the flexibility to do laundry in the comfort of their own homes. Communal Washing Lines: for those who prefer air-drying, communal washing lines are available on the same floor as the apartments. These are easily...