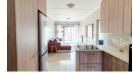

Modern 2-bedroom apartment:

Two bedrooms with built-in cupboards

One bathroom with a shower, toilet, and wash basin
Open plan kitchen, living and dining area, with a sliding door to the sunny balcony
The kitchen boasts plentiful cupboards and has space and connections for a washing machine, dishwasher, and a single-door fridge. It features a beautiful Quartz countertop, as well as a stovetop and oven. The washing machine allows residents the flexibility to do laundry in the comfort of their own homes. Communal Washing Lines: for those who prefer air-drying, communal washing lines are available on the same floor as the apartments. These are easily...