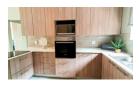

Modern 2-bedroom apartment:

Two bedrooms with built-in cupboards

One bathroom with a shower, toilet, and wash basin
Open plan kitchen, living and dining area, with a sliding door to the sunny balcony
The kitchen boasts plentiful cupboards and has space and connections for a washing machine, dishwasher, and a single-door fridge. It features a beautiful Quartz countertop, as well as a stovetop and oven. The washing machine allows residents the flexibility to do laundry in the comfort of their own homes. Communal Washing Lines: for those who prefer air-drying, communal washing lines are available on the same floor as the apartments. These are easily...