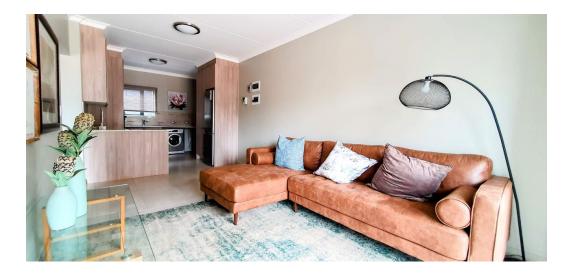

Modern 2-bedroom apartment:

Two bedrooms with built-in cupboards

One bathroom with a shower, toilet, and wash basin
Open plan kitchen, living and dining area, with a sliding door to the sunny balcony
The kitchen boasts plentiful cupboards and has space and connections for a washing machine, dishwasher, and a single-door fridge. It features a beautiful Quartz countertop, as well as a stovetop and oven. The washing machine allows residents the flexibility to do laundry in the comfort of their own homes. Communal Washing Lines: for those who prefer air-drying, communal washing lines are available on the same floor as the apartments. These are easily...