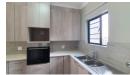

Modern 2-bedroom apartment:

Two bedrooms with built-in cupboards

One bathroom with a shower, toilet, and wash basin

Open plan kitchen, living and dining area, with a sliding door to the balcony

The kitchen boasts plentiful cupboards and has space and connections for a washing machine, dishwasher, and a single-door fridge. It features a beautiful Quartz countertop, as well as a stovetop and oven. The washing machine allows residents the flexibility to do laundry in the comfort of their own homes. Communal Washing Lines: for those who prefer air-drying, communal washing lines are available on the same floor as the apartments. These are easily accessible and provide a practical,...