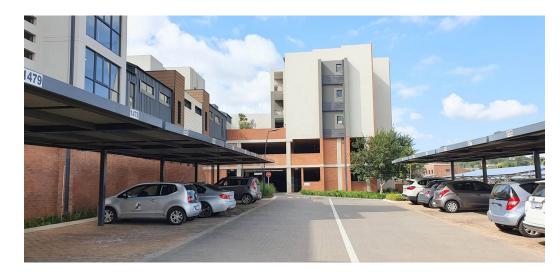

## **Features**

| Interior     |    | Exterior            |      | Sizes      |      |
|--------------|----|---------------------|------|------------|------|
| Bedrooms     | 2  | Carports / Parkings | 1    | Floor Size | 68m² |
| Bathrooms    | 1  | Security            | Yes  |            |      |
| Kitchens     | 1  | Pool                | Yes  |            |      |
| Recep. Rooms | 2  | Views               | True |            |      |
| Furnished    | No |                     |      |            |      |