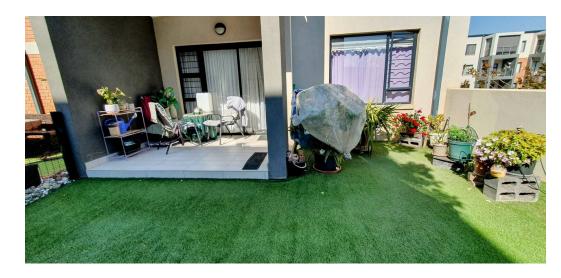

### TWO BEDROOM APARTMENT IN WATERKLOOF MARINA RETIREMENT ESTATE

WATERKLOOF MARINA RETIREMENT ESTATE

Luxurious Two-Bedroom Apartment with a garden

Apartment Features:

Two bedrooms with built-in cupboards

One bathroom with shower, toilet, and washbasin

Spacious open concept living and dining area Kitchen equipped with a stove, oven, and space for a dishwasher, washing machine and a fridge. The washing machine allows residents the flexibility to do laundry in the comfort of their own homes. Communal Washing Lines: for those who prefer air-drying, communal washing lines are available on the same floor as the apartments. These are easily accessible and provide a practical, eco-friendly option for drying clothes

Ample kitchen storage, including vegetable drawers

Patio Solar geyser Prepaid electricity . Panic button Additional levv includes 8 meals per month and uncanned Wi-Fi

Extras

24 Hour Access 24 Hour Response

70m<sup>2</sup>