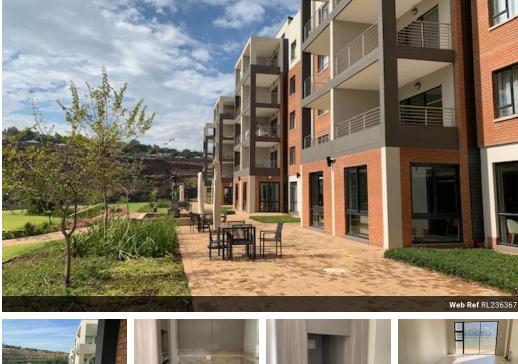

These calculations are only a guide. Please ask your conveyancer for exact calculations.

Monthly Levy R4,212

Stunning 2-Bedroom Apartment with Scenic views - Waterkloof Marina Retirement Estate

Live with peace of mind and breathtaking views in this upmarket 2-bedroom apartment situated in the highly sought-after Waterkloof Marina Retirement Estate in Pretoria.

This light-filled apartment offers uninterrupted views of the estate's tranquil water features and beautifully landscaped gardens, creating the perfect setting for relaxed, secure retirement living.