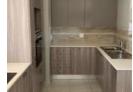

## Apartment Features:

- 2 spacious bedrooms with built-in cupboards
- 1 modern bathroom with walk-in shower, bath, toilet, and basin
  Open-plan kitchen and living area that opens onto a private balcony with a view
  Kitchen fitted with oven, stove, and space for washing machine and fridge
- · Hidden laundry space and ample storage
- · Pre-paid electricity, panic button, and solar geyser
- Allocated basement parking
- · Wheelchair-friendly and elevator...