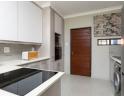

Apartment Features:

- · Kitchen fitted with a stove, oven, and space for both a fridge and washing machine
- Built-in cupboards offer ample storage space
- Bathroom equipped with a shower, toilet, and basin
  Pre-paid electricity and solar geyser for energy efficiency
- Panic button for emergency response
- · Washing line conveniently located on the same floor
- · Allocated basement parking included · Easy access via an always-on elevator