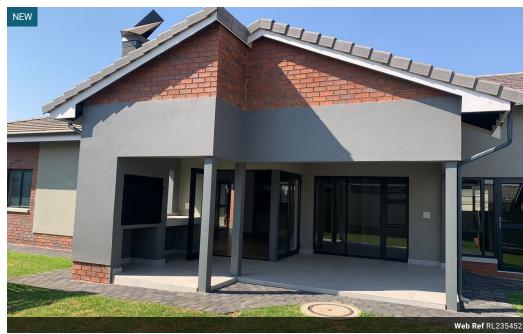

## STUNNING 2 BEDROOM SIMPLEX IN WATERKLOOF MARINA RETIREMENT ESTATE

This lovely, free-standing home offers the perfect blend of privacy and convenience within a highly sought-after development.

Boasting full ownership, this sun-drenched property features 2 proportionately sized bedrooms with sliding doors to garden, vinyl flooring, 2 modern bathrooms of which one offers a shower in main and the other a bath. Kitchen with gas stove and oven, scullery and space for single door fridge and 2 appliances. All living areas and bedrooms are thoughtfully positioned to capture the warmth of the north-facing aspect. Air conditioners in main bedroom and living area.

The home's private garden is sunny and opens onto patio with a build-in braai.

The home is ideal for those seeking a tranquil lifestyle.