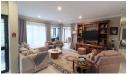

The living space boasts an open-plan layout, a lounge, dining area, and kitchen.

The kitchen features quartz countertops, a Russell Hobbs stove and oven, and has space to accommodate a dishwasher, washing machine, and refrigerator.