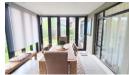

The living space boasts an open-plan layout, a lounge, dining area, and kitchen.

The kitchen features quartz countertops, a Russell Hobbs stove and oven, and has space to accommodate a dishwasher, washing machine, and refrigerator.

The lounge's sliding doors lead to an enclosed patio, equipped with a built-in braai.

The garden is fully enclosed and welcoming to pets. It is entirely waterwise, featuring beautiful indigenous trees.