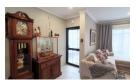

The living space boasts an open-plan layout, a lounge, dining area, and kitchen.

The kitchen features quartz countertops, a Russell Hobbs stove and oven, and has space to accommodate a dishwasher, washing machine, and refrigerator.