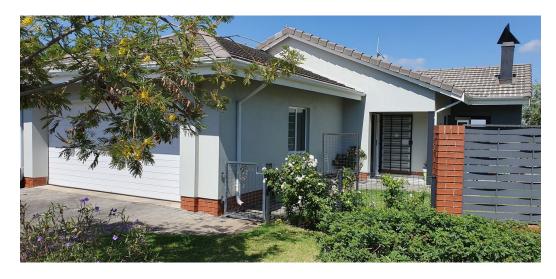

## Two-Bedroom Home for Sale in Waterkloof Marina Retirement Estate

Waterkloof Marina Retirement Estate offers an exceptional blend of luxury, comfort, and convenience, making it an ideal place to enjoy your retirement years.

Property Features:

House: Two bedrooms, north-facing, with built-in cupboards.

Bathroom: Includes a shower, bath, toilet, and wash basin.

Living Space: Open-plan kitchen, dining, and living area

Kitchen: Equipped with ample cupboards, quartz countertops, oven, and stovetop. Space for a fridge, dishwasher, and washing machine

Store room

Patio with a built in braai, garden and garden service, pet friendly

Additional Features: Solar geyser

Double garage with automated garage doors, direct access to house. Parking in front of garage for two vehicles.