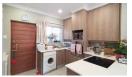

Property Features:

House: Two bedrooms, north-facing, with built-in cupboards.

Bathroom: Includes a shower, bath, toilet, and wash basin.

Living Space: Open-plan kitchen, dining, and living area

Kitchen: Equipped with ample cupboards, quartz countertops, oven, and stovetop. Space for a fridge, dishwasher, and washing machine