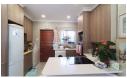

Property Features:

House: Two bedrooms, north-facing, with built-in cupboards.

Bathroom: Includes a shower, bath, toilet, and wash basin.

Living Space: Open-plan kitchen, dining, and living area

Kitchen: Equipped with ample cupboards, quartz countertops, oven, and stovetop. Space for a fridge, dishwasher, and washing machine