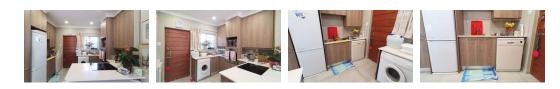

House Features:

Main bedroom with built-in cupboards and an en-suite bathroom (shower, toilet, and wash basin) Second bedroom with built-in cupboards Second bathroom with a bath, toilet, and wash basin Store room near the kitchen for extra storage Open-plan kitchen, dining, and living area Kitchen with ample cupboards, quartz countertops, Smeg oven and stove top Space in the kitchen for a dishwasher or washing machine and fridge Solar geyser and solar panels Sliding doors leading to a patio and beautiful private garden Well-maintained garden enclosed by a wall and fence, with weekly lawn mowing by the...