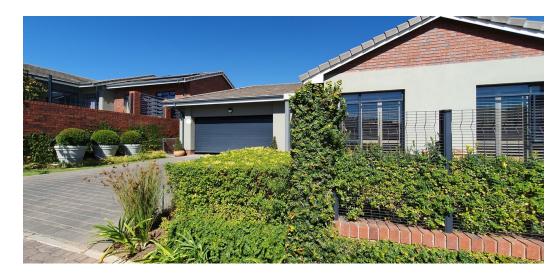

## RETIREMENT THREE BEDROOM HOUSE IN WATERKLOOF MARINA RETIREMENT ESTATE

WATERKLOOF MARINA RETIREMENT ESTATE

This modern three-bedroom house is ideally situated in a private area with ample visitor parking. Featuring modern amenities and stylish interiors, designed for contemporary living

Features of the house

Spacious open-plan kitchen, dining, and living area with an additional study nook. All windows feature elegant plantation shutters.

The kitchen is equipped with ample cupboards, quartz countertops, and a Smeg oven and stove top.