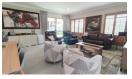

Features of the house

Spacious open-plan kitchen, dining, and living area with an additional study nook. All windows feature elegant plantation shutters.

The kitchen is equipped with ample cupboards, quartz countertops, and a Smeg oven and stove top.

The living area features sliding doors that lead to a patio with a...