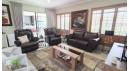

## RETIREMENT THREE BEDROOM HOUSE IN WATERKLOOF MARINA RETIREMENT ESTATE

WATERKLOOF MARINA RETIREMENT ESTATE

This modern three-bedroom house is ideally situated in a private area with ample visitor parking. Featuring modern amenities and stylish interiors, designed for contemporary living

Features of the house

Spacious open-plan kitchen, dining, and living area with an additional study nook. All windows feature elegant plantation shutters.

The kitchen is equipped with ample cupboards, quartz countertops, and a Smeg oven and stove top.

Space available for a dishwasher, washing machine, and fridge.

Main bedroom features built-in cupboards, air conditioner and an en-suite bathroom with a shower, toilet, and wash basin.

Second and third bedrooms have built-in cupboards. Second bathroom is fitted with a bath, toilet, and wash basin.

The living area features sliding doors that lead to a patio with a...