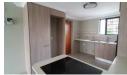

Modern 2-bedroom apartment:

Two bedrooms with built-in cupboards

One bathroom with a shower, toilet, and wash basin
Open plan kitchen, living and dining area, with a sliding door to the patio and garden
The kitchen boasts plentiful cupboards and has space and connections for a washing machine, dishwasher, and a single-door fridge. It features a beautiful Quartz countertop, as well as a stovetop and oven.