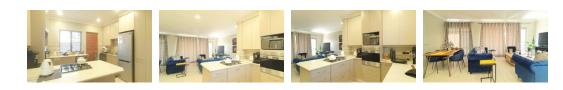

Property Highlights
 Spacious Bedrooms with built-in cupboards
 Modern Bathrooms
 En-suite in main bedroom with shower, toilet & double vanity
 Second bathroom with bath, toilet & basin
 Open-Plan Living: Bright and airy lounge, dining, and kitchen area
 Entertainment Patio: Built-in braai and tranquil garden views
 Stylish Kitchen: Quartz countertops, gas stove & oven, space for all major appliances
 Pet-Friendly Garden: Fully enclosed for your furry...

## Features

| Pets Allowed | Yes |                     |      |            |
|--------------|-----|---------------------|------|------------|
| Interior     |     | Exterior            |      | Sizes      |
| Bedrooms     | 3   | Garages             | 2    | Floor Size |
| Bathrooms    | 2   | Carports / Parkings | 2    |            |
| Kitchens     | 1   | Security            | Yes  |            |
| Recep. Rooms | 2   | Pool                | Yes  |            |
| Furnished    | No  | Views               | True |            |