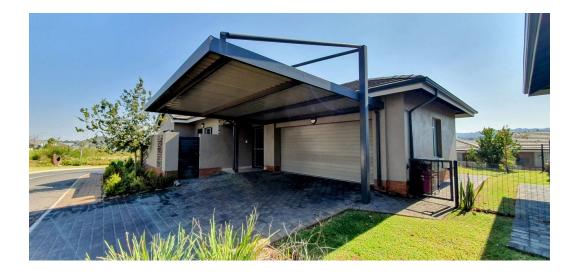

## RETIREMENT THREE BEDROOM HOUSE

**a** 2

III Waterkloof Marina's Best Kept Secret III Luxury Living for the 50+ Lifestyle

Discover Your Dream Retirement Home in the prestigious Waterkloof Marina Retirement Estate, where elegance meets comfort and community. Nestled in the heart of Waterkloof Ridge, this beautifully designed 3-bedroom home offers everything you need to live your golden years in style.

Property Highlights
 Spacious Bedrooms with built-in cupboards
 Modern Bathrooms
 En-suite in main bedroom with shower, toilet & double vanity
 Second bathroom with bath, toilet & basin
 Open-Plan Living: Bright and airy lounge, dining, and kitchen area
 Entertainment Patio: Built-in braai and tranquil garden views
 Stylish Kitchen: Quartz countertops, gas stove & oven, space for all major appliances
 Pet-Friendly Garden: Fully enclosed for your furry...

## Features

| Pets Allowed | Yes |                     |      |            |
|--------------|-----|---------------------|------|------------|
| Interior     |     | Exterior            |      | Sizes      |
| Bedrooms     | 3   | Garages             | 2    | Floor Size |
| Bathrooms    | 2   | Carports / Parkings | 2    |            |
| Kitchens     | 1   | Security            | Yes  |            |
| Recep. Rooms | 2   | Pool                | Yes  |            |
| Furnished    | No  | Views               | True |            |