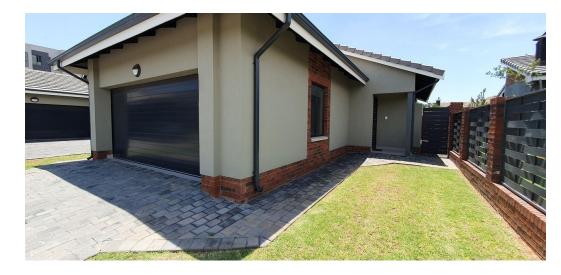

## LUXURY RETIREMENT 3 BEDROOM HOUSE

WATERKLOOF MARINA RETIREMENT ESTATE

Discover Your Dream Home!

This stunning three-bedroom house is designed with your comfort and convenience in mind. Each bedroom offers generous builtin storage, with the main bedroom featuring an en-suite bathroom complete with a shower, double vanity, and toilet. The second bathroom, equipped with a bathtub, washbasin, and toilet, serves the other two bedrooms.

This pet-friendly property is enclosed by a combination of walls and fencing. Enjoy...

## Features

| Pets Allowed | Yes |                     |      |            |                   |
|--------------|-----|---------------------|------|------------|-------------------|
| Interior     |     | Exterior            |      | Sizes      |                   |
| Bedrooms     | 3   | Garages             | 2    | Floor Size | 160m <sup>2</sup> |
| Bathrooms    | 2   | Carports / Parkings | 2    |            |                   |
| Kitchens     | 1   | Security            | Yes  |            |                   |
| Recep. Rooms | 2   | Pool                | Yes  |            |                   |
| Furnished    | No  | Views               | True |            |                   |