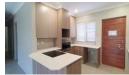

The open-plan layout seamlessly integrates the lounge, dining area, and kitchen. The kitchen is beautifully finished with quartz countertops, a Russell Hobbs stove and oven, ample cupboard space, and room for a dishwasher, washing machine, and refrigerator. The lounge opens onto a patio, garden, and built-in braai through sliding doors.