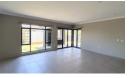

The open-plan layout seamlessly integrates the lounge, dining area, and kitchen. The kitchen is beautifully finished with quartz countertops, a Russell Hobbs stove and oven, ample cupboard space, and room for a dishwasher, washing machine, and refrigerator. The lounge opens onto a patio, garden, and built-in braai through sliding doors.