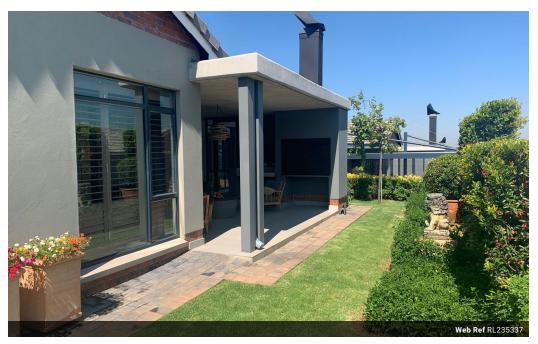

## CHARMING 3-BEDROOM HOME IN EXCLUSIVE RETIREMENT ESTATE

The ESTATE is built around a dam with beautiful view that attracts an abundance of ducks and birds ... creating a serene and tranquil environment.

- This freestanding unit offers:
- 3 Bedrooms
- large main bedroom - study nook
- open plan lounge / dining room
- kitchen2 bathrooms
- double garage - patio with built-in braai area

For residents who want to be more active, there is more than enough opportunity to walk or cycle on the 3-kilometer trail around the dam, to fish, swim or row, and to picnic on grand lawns with children and grandchildren.

Lifestyle facilities such as a recreation hall, hair and beauty salon, library, mini gym, heated swimming pool, waterfront restaurant and tea narden provide residents with ample opportunity to participate in an active social life