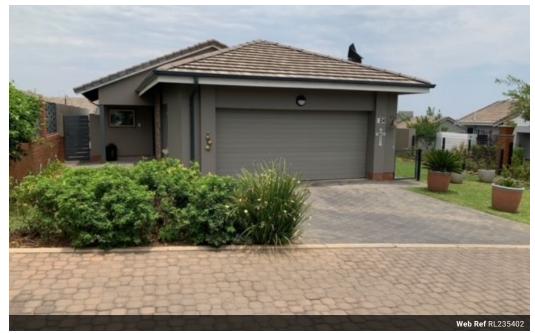

## 3 BEDROOM SIMPLEX FOR SALE IN WATERKLOOF MARINA RETIREMENT ESTATE

Become the privileged owner of this well located free-standing house.

Views into the distance from the patio and sunset.

**a** 2

The house offers the following:

3 Spacious bedrooms

Main bedroom offers en-suite bathroom with twin basins, 2nd bathroom with bath, double garage. Open plan living area with large sliding doors

Modern kitchen with quart's kitchen tops and melamine cabinets. The home has modern finishes throughout and the patio has a built in braai.

## Features

| Pets Allowed | Yes |                     |      |            |                   |
|--------------|-----|---------------------|------|------------|-------------------|
| Interior     |     | Exterior            |      | Sizes      |                   |
| Bedrooms     | 3   | Garages             | 2    | Floor Size | 174m <sup>2</sup> |
| Bathrooms    | 2   | Carports / Parkings | 2    |            |                   |
| Kitchens     | 1   | Security            | Yes  |            |                   |
| Recep. Rooms | 2   | Pool                | Yes  |            |                   |
| Furnished    | No  | Views               | True |            |                   |