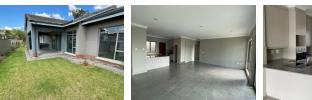

3 Spacious bedrooms

Main bedroom offers en-suite bathroom with twin basins, 2nd bathroom with bath, double garage. Open plan living area with large sliding doors

Modern kitchen with quart's kitchen tops and melamine cabinets. The home has modern finishes throughout and the patio has a built in braai.