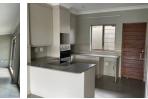

3 Spacious bedrooms

Main bedroom offers en-suite bathroom with twin basins, 2nd bathroom with bath, double garage. Open plan living area with large sliding doors

Modern kitchen with quart's kitchen tops and melamine cabinets. The home has modern finishes throughout and the patio has a built in braai.